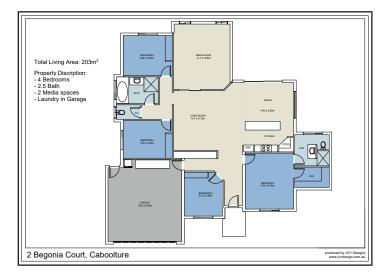

## **FLOORPLANS**

We are able to create floorplans from measurements taken on site, as well as hand drawn layouts. Our capabilities within Revit Autocad allows us to customise any plan and layout to the desired look and feel that the client prefers.

By creating a client specific template, we can assure your Brand identity will be reflected on the design. This services can be completed within 24hours of receiving all the necessary measurements.